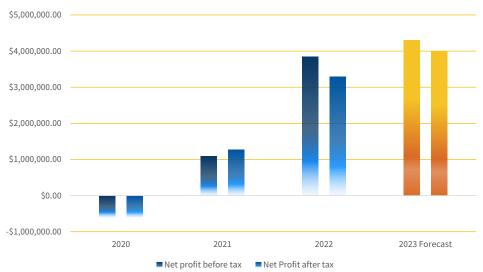

#### **NET PROFIT BEFORE AND AFTER TAX**

<sup>\*</sup> Change in Company's tax position.

# **Performance Highlights**

**REVENUE** \$7,065,274

**18% INCREASE** 

**NPAT** \$1,819,015

**29.13% DECREASE** 

**CASH PROFIT** \$3,112,395

**FINEXIA CHILDCARE CENTRE INCUBATION FUND** 

**LAUNCHED OCTOBER 22** 

**STAYCO RESORT ACCOMMODATION FUND** 

**DOUBLED OPERATING** REVENUE

| Revenue from Ordinary Activities                                                                                                                                                                                                                                                                                                                                                                                                                                                                                                                                                                                                                                                                                                                                                                                                                                                                                                                                                                                                                                                                                                                                                                                                                                                                                                                                                                                                                                                                                                                                                                                                                                                                                                                                                                                                                                                                                                                                                                                                                                                                                               | \$7,065,274  |
|--------------------------------------------------------------------------------------------------------------------------------------------------------------------------------------------------------------------------------------------------------------------------------------------------------------------------------------------------------------------------------------------------------------------------------------------------------------------------------------------------------------------------------------------------------------------------------------------------------------------------------------------------------------------------------------------------------------------------------------------------------------------------------------------------------------------------------------------------------------------------------------------------------------------------------------------------------------------------------------------------------------------------------------------------------------------------------------------------------------------------------------------------------------------------------------------------------------------------------------------------------------------------------------------------------------------------------------------------------------------------------------------------------------------------------------------------------------------------------------------------------------------------------------------------------------------------------------------------------------------------------------------------------------------------------------------------------------------------------------------------------------------------------------------------------------------------------------------------------------------------------------------------------------------------------------------------------------------------------------------------------------------------------------------------------------------------------------------------------------------------------|--------------|
| Previous Corresponding Period                                                                                                                                                                                                                                                                                                                                                                                                                                                                                                                                                                                                                                                                                                                                                                                                                                                                                                                                                                                                                                                                                                                                                                                                                                                                                                                                                                                                                                                                                                                                                                                                                                                                                                                                                                                                                                                                                                                                                                                                                                                                                                  | \$5,973,056  |
| Percentage Change from Previous Period                                                                                                                                                                                                                                                                                                                                                                                                                                                                                                                                                                                                                                                                                                                                                                                                                                                                                                                                                                                                                                                                                                                                                                                                                                                                                                                                                                                                                                                                                                                                                                                                                                                                                                                                                                                                                                                                                                                                                                                                                                                                                         | 18%          |
|                                                                                                                                                                                                                                                                                                                                                                                                                                                                                                                                                                                                                                                                                                                                                                                                                                                                                                                                                                                                                                                                                                                                                                                                                                                                                                                                                                                                                                                                                                                                                                                                                                                                                                                                                                                                                                                                                                                                                                                                                                                                                                                                |              |
| Profit/(loss) from Ordinary Activities after Tax                                                                                                                                                                                                                                                                                                                                                                                                                                                                                                                                                                                                                                                                                                                                                                                                                                                                                                                                                                                                                                                                                                                                                                                                                                                                                                                                                                                                                                                                                                                                                                                                                                                                                                                                                                                                                                                                                                                                                                                                                                                                               | \$1,819,015* |
| Previous Corresponding Period                                                                                                                                                                                                                                                                                                                                                                                                                                                                                                                                                                                                                                                                                                                                                                                                                                                                                                                                                                                                                                                                                                                                                                                                                                                                                                                                                                                                                                                                                                                                                                                                                                                                                                                                                                                                                                                                                                                                                                                                                                                                                                  | \$2,566,652  |
| Percentage Change from Previous Period                                                                                                                                                                                                                                                                                                                                                                                                                                                                                                                                                                                                                                                                                                                                                                                                                                                                                                                                                                                                                                                                                                                                                                                                                                                                                                                                                                                                                                                                                                                                                                                                                                                                                                                                                                                                                                                                                                                                                                                                                                                                                         | (29.13%)     |
|                                                                                                                                                                                                                                                                                                                                                                                                                                                                                                                                                                                                                                                                                                                                                                                                                                                                                                                                                                                                                                                                                                                                                                                                                                                                                                                                                                                                                                                                                                                                                                                                                                                                                                                                                                                                                                                                                                                                                                                                                                                                                                                                |              |
| NTA                                                                                                                                                                                                                                                                                                                                                                                                                                                                                                                                                                                                                                                                                                                                                                                                                                                                                                                                                                                                                                                                                                                                                                                                                                                                                                                                                                                                                                                                                                                                                                                                                                                                                                                                                                                                                                                                                                                                                                                                                                                                                                                            | \$10,654,802 |
| Previous Corresponding Period                                                                                                                                                                                                                                                                                                                                                                                                                                                                                                                                                                                                                                                                                                                                                                                                                                                                                                                                                                                                                                                                                                                                                                                                                                                                                                                                                                                                                                                                                                                                                                                                                                                                                                                                                                                                                                                                                                                                                                                                                                                                                                  | \$8,835,787  |
| Percentage Change from Previous Period                                                                                                                                                                                                                                                                                                                                                                                                                                                                                                                                                                                                                                                                                                                                                                                                                                                                                                                                                                                                                                                                                                                                                                                                                                                                                                                                                                                                                                                                                                                                                                                                                                                                                                                                                                                                                                                                                                                                                                                                                                                                                         | 20.58%       |
|                                                                                                                                                                                                                                                                                                                                                                                                                                                                                                                                                                                                                                                                                                                                                                                                                                                                                                                                                                                                                                                                                                                                                                                                                                                                                                                                                                                                                                                                                                                                                                                                                                                                                                                                                                                                                                                                                                                                                                                                                                                                                                                                |              |
| Pre-Tax Cash Profit                                                                                                                                                                                                                                                                                                                                                                                                                                                                                                                                                                                                                                                                                                                                                                                                                                                                                                                                                                                                                                                                                                                                                                                                                                                                                                                                                                                                                                                                                                                                                                                                                                                                                                                                                                                                                                                                                                                                                                                                                                                                                                            | \$3,112,395  |
| The second secon |              |