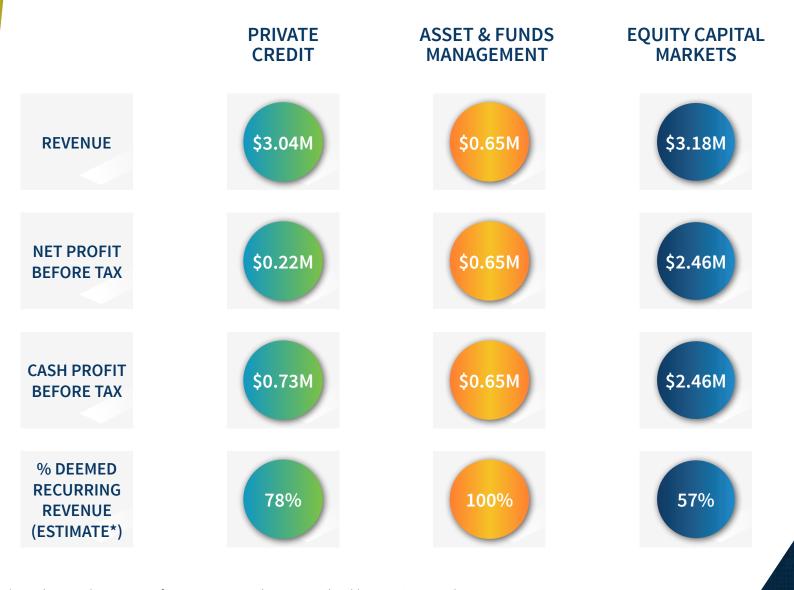

## Segment Highlights

<sup>\*</sup> Based on Board assessment of current revenue and revenue attributable to previous periods.